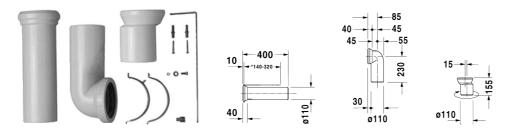

## Accessories Vario connector set # 001422

|< Ø 110 mm >|

| for horizontal and vertical outlet, length adjustable, incl. excenter  Colors  Variant | Vario connector set | Dimension | Weight | Order number |
|----------------------------------------------------------------------------------------|---------------------|-----------|--------|--------------|
|                                                                                        |                     |           |        |              |
| Variant                                                                                | Colors              |           |        |              |
| Variant                                                                                |                     |           |        |              |
|                                                                                        | Variant             |           |        |              |
|                                                                                        |                     |           |        |              |
|                                                                                        |                     |           |        |              |